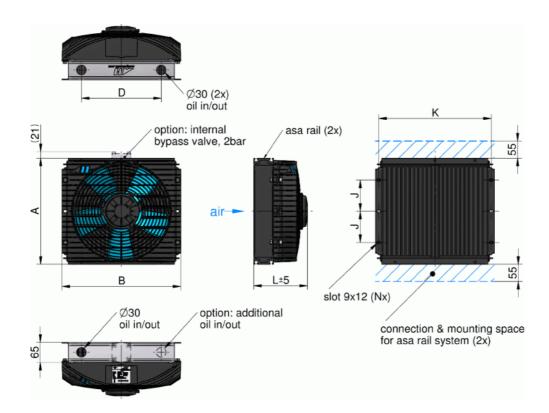

| A: | 465 mm | J:   | 153 mm |
|----|--------|------|--------|
| B: | 460 mm | K    | 436 mm |
| C: | -      | L:   | 190 mm |
| D: | 333 mm | N:   | 6      |
| G. |        | ۱۸/۰ |        |

Working pressure (static): 26 bar Radiator material: Aluminium