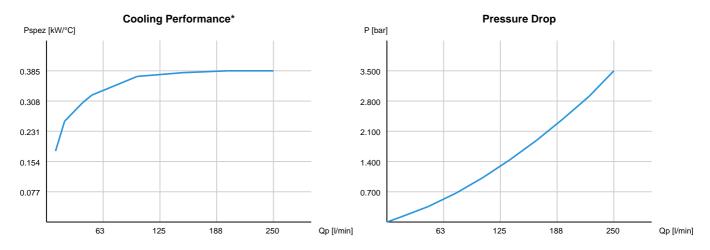

## \*Note - Cooling Performance

The cooling performance mentioned in this homepage is conservative and measured at a test bench according to asa test procedures with oil type ISO VG 46 and presents a bases for your cooler selection regarding required cooling performance. Because there is no standard test procedure, tests used by other manufacturers might have different results. Due to different environment conditions the cooling performance can vary by +/- 15%.

Therefore we recommend all coolers be checked under the system operating conditions. This is also true for vibrations and mechanical stress as well as for pressure peaks and thermal stress.

General tolerance according to DIN 2768-v.